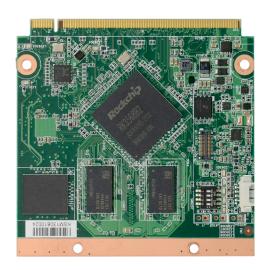

### **MECHANICAL DRAWING**

Qseven Module Top Side

#### **SPECIFICATION**

| SYSTEM                       | Processor         | Rockchip RK3568 quad-core Cortex-A55@2.0GHz                                                                                                         |                                                                                                                               |  |  |  |  |  |
|------------------------------|-------------------|-----------------------------------------------------------------------------------------------------------------------------------------------------|-------------------------------------------------------------------------------------------------------------------------------|--|--|--|--|--|
|                              | Memory            | 2GB/4GB/8GB DDR4 Memory Down 3200MHZ                                                                                                                |                                                                                                                               |  |  |  |  |  |
| GRAPHICS                     | Controller        | G52 2EE                                                                                                                                             |                                                                                                                               |  |  |  |  |  |
|                              | Feature           | OpenGL ES1.1/2.0/3.0/3.1/3.2, Vulkan 1.1, OpenCL 2.0                                                                                                |                                                                                                                               |  |  |  |  |  |
|                              | Display           | 1 x eDP/LVDS<br>1 x DP/TMDS                                                                                                                         | HDMI: resolution up to 4096 x 2160 @30HZ<br>LVDS: resolution up to1024 x 600 @60Hz<br>eDP: resolution up to 3840 x 2160 @60Hz |  |  |  |  |  |
|                              | Dual Displays     | eDP/LVDS + DP/TMDS                                                                                                                                  |                                                                                                                               |  |  |  |  |  |
| EXPANSION                    | Interface         | 2 x PCle x1 (Gen 3) 1 x PCle x1 (Gen 2) 1 x uSD (available upon request) 1 x I2C 1 x SPI 1 x CAN bus 2 x UART 1 x MIPI-CSI (available upon request) |                                                                                                                               |  |  |  |  |  |
| AUDIO                        | Interface         | HD Audio                                                                                                                                            |                                                                                                                               |  |  |  |  |  |
| ETHERNET                     | Controller        | 1 x RTL8211F-CG                                                                                                                                     |                                                                                                                               |  |  |  |  |  |
| 1/0                          | USB               | 2 x USB 3.1 + 4 x USB 2.0                                                                                                                           |                                                                                                                               |  |  |  |  |  |
|                              | SATA              | 1 x SATA 3.0 (up to 6Gb/s)                                                                                                                          |                                                                                                                               |  |  |  |  |  |
|                              | еММС              | Supports up to 128GB eMMC, NC as default eMMC 5.1, BGA-153 Ball 8~128G(MLC mode)                                                                    |                                                                                                                               |  |  |  |  |  |
|                              | GPI0              | 1 x 4-bit GPIO                                                                                                                                      |                                                                                                                               |  |  |  |  |  |
| WATCHDOG TIMER               | Output & Interval | System Reset, Programmable via Software from 1 to 255 Seconds                                                                                       |                                                                                                                               |  |  |  |  |  |
| SECURITY                     | TPM               | TPM 2.0                                                                                                                                             |                                                                                                                               |  |  |  |  |  |
| POWER                        | Туре              | 5V, 5VSB, VCC_RTC                                                                                                                                   |                                                                                                                               |  |  |  |  |  |
|                              | Consumption       | TBD                                                                                                                                                 |                                                                                                                               |  |  |  |  |  |
| OS SUPPORT<br>(UEFI ONLY)    | Linux             | Linux                                                                                                                                               |                                                                                                                               |  |  |  |  |  |
| ENVIRONMENT                  | Temperature       | Operating: 0 to 60C                                                                                                                                 |                                                                                                                               |  |  |  |  |  |
|                              | Humidity          | Operating: 5 to 90% RH                                                                                                                              | Storage: 5 to 90% RH                                                                                                          |  |  |  |  |  |
|                              | MTBF              | TBD                                                                                                                                                 |                                                                                                                               |  |  |  |  |  |
| MECHANICAL                   | Dimensions        | Qseven form factor                                                                                                                                  | 70mm (2.76") x 70mm (2.76")                                                                                                   |  |  |  |  |  |
|                              | Compliance        | Qseven specification revision 2.1                                                                                                                   |                                                                                                                               |  |  |  |  |  |
| STANDARDS AND CERTIFICATIONS | Certification     | CE, FCC Class B, RoHS                                                                                                                               |                                                                                                                               |  |  |  |  |  |