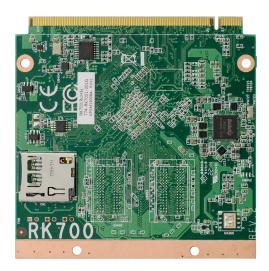

# FC CE ROHS

**Front View** 

**Bottom View** 

#### **KEY FEATURES**

DDR4

2GB/4GB/8GB DDR4 Memory Down

4K High Resolution

Supports 4K / 2K resolution

**Dual Displays** 

1 eDP/LVDS + 1 DP/TMDS

Multiple Expansion

2 PCle 3.0, 1 PCle 2.0

RICH I/O

1 Intel GbE, 2 USB 3.1, 4 USB 2.0