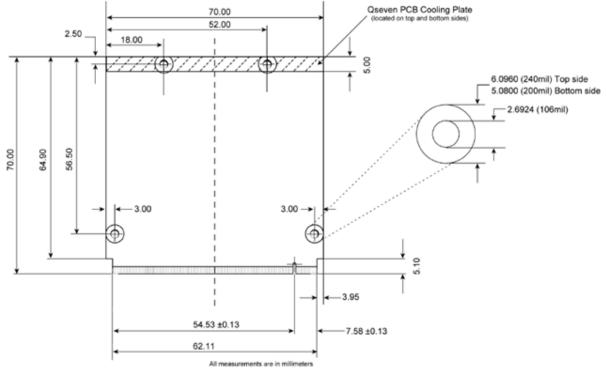

# FC CE ROHS



**Front View** 



**Bottom View** 

#### **KEY FEATURES**



DDR4

2GB/4GB/8GB DDR4 Memory Down



4K High Resolution

Supports 4K / 2K resolution



**Dual Displays** 

1 eDP/LVDS + 1 DP/TMDS



Multiple Expansion

2 PCle 3.0, 1 PCle 2.0



RICH I/O

1 Intel GbE, 2 USB 3.1, 4 USB 2.0

### **MECHANICAL DRAWING**



Qseven Module Top Side

#### **SPECIFICATION**

| SYSTEM                       | Processor         | Rockchip RK3568 quad-core Cortex-A55@2.0GHz                                                                                                         |                                                                                                                               |  |  |  |  |  |
|------------------------------|-------------------|-----------------------------------------------------------------------------------------------------------------------------------------------------|-------------------------------------------------------------------------------------------------------------------------------|--|--|--|--|--|
|                              | Memory            | 2GB/4